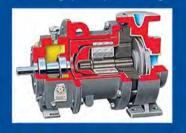

## **LC Series**

| Model                           | LC12W                                                                                                                                                                                                                                                                                                                                                                                                                                                                                                                                                                                                                                                                                                                                                                                                                                                                                                                                                                                                                                                                                                                                                                                                                                                                                                                                                                                                                                                                                                                                                                                                                                                                                                                                                                                                                                                                                                                                                                                                                                                                                                                          | LC20W                      | LC30W            | LC40W            | LC60W            | LC80W                       | LC120W           | LC180W           | LC240W           | LC360W           |  |
|---------------------------------|--------------------------------------------------------------------------------------------------------------------------------------------------------------------------------------------------------------------------------------------------------------------------------------------------------------------------------------------------------------------------------------------------------------------------------------------------------------------------------------------------------------------------------------------------------------------------------------------------------------------------------------------------------------------------------------------------------------------------------------------------------------------------------------------------------------------------------------------------------------------------------------------------------------------------------------------------------------------------------------------------------------------------------------------------------------------------------------------------------------------------------------------------------------------------------------------------------------------------------------------------------------------------------------------------------------------------------------------------------------------------------------------------------------------------------------------------------------------------------------------------------------------------------------------------------------------------------------------------------------------------------------------------------------------------------------------------------------------------------------------------------------------------------------------------------------------------------------------------------------------------------------------------------------------------------------------------------------------------------------------------------------------------------------------------------------------------------------------------------------------------------|----------------------------|------------------|------------------|------------------|-----------------------------|------------------|------------------|------------------|------------------|--|
| Temp. Range                     | -25°C~-5°C                                                                                                                                                                                                                                                                                                                                                                                                                                                                                                                                                                                                                                                                                                                                                                                                                                                                                                                                                                                                                                                                                                                                                                                                                                                                                                                                                                                                                                                                                                                                                                                                                                                                                                                                                                                                                                                                                                                                                                                                                                                                                                                     |                            |                  |                  |                  |                             |                  |                  |                  |                  |  |
| Cooling Capacity<br>At -20°C    | 12kW                                                                                                                                                                                                                                                                                                                                                                                                                                                                                                                                                                                                                                                                                                                                                                                                                                                                                                                                                                                                                                                                                                                                                                                                                                                                                                                                                                                                                                                                                                                                                                                                                                                                                                                                                                                                                                                                                                                                                                                                                                                                                                                           | 20kW                       | 30kW             | 40kW             | 60kW             | 80kW                        | 120kW            | 180kW            | 240kW            | 360kW            |  |
|                                 | 10320<br>Kcal/h                                                                                                                                                                                                                                                                                                                                                                                                                                                                                                                                                                                                                                                                                                                                                                                                                                                                                                                                                                                                                                                                                                                                                                                                                                                                                                                                                                                                                                                                                                                                                                                                                                                                                                                                                                                                                                                                                                                                                                                                                                                                                                                | 17200<br>Kcal/h            | 25800<br>Kcal/h  | 34400<br>Kcal/h  | 51600<br>Kcal/h  | 68800<br>Kcal/h             | 103200<br>Kcal/h | 154800<br>Kcal/h | 206400<br>Kcal/h | 309600<br>Kcal/h |  |
| Circulation<br>Pump Info        | 6.6m³/h<br>1.2bar                                                                                                                                                                                                                                                                                                                                                                                                                                                                                                                                                                                                                                                                                                                                                                                                                                                                                                                                                                                                                                                                                                                                                                                                                                                                                                                                                                                                                                                                                                                                                                                                                                                                                                                                                                                                                                                                                                                                                                                                                                                                                                              | 9m³/h<br>1.2bar            | 15m³/h<br>2.5bar | 15m³/h<br>2.5bar | 25m³/h<br>2.5bar | 25m³/h<br>2.5bar            | 25m³/h<br>2.5bar | /                | /                | /                |  |
| Inlet&outlet connection size    | DN-25                                                                                                                                                                                                                                                                                                                                                                                                                                                                                                                                                                                                                                                                                                                                                                                                                                                                                                                                                                                                                                                                                                                                                                                                                                                                                                                                                                                                                                                                                                                                                                                                                                                                                                                                                                                                                                                                                                                                                                                                                                                                                                                          | DN-25                      | DN-32            | DN-32            | DN-40            | DN-40                       | DN-40            | DN-50            | DN-50            | DN-65            |  |
| Cooling Water<br>At 30 degree   | 8m³/h<br>DN40                                                                                                                                                                                                                                                                                                                                                                                                                                                                                                                                                                                                                                                                                                                                                                                                                                                                                                                                                                                                                                                                                                                                                                                                                                                                                                                                                                                                                                                                                                                                                                                                                                                                                                                                                                                                                                                                                                                                                                                                                                                                                                                  | 10m³/h<br>DN40             | 16m³/h<br>DN50   | 20m³/h<br>DN65   | 25m³/h<br>DN65   | 30m <sup>3</sup> /h<br>DN80 | 38m³/h<br>DN80   | 55m³/h<br>DN100  | 70m³/h<br>DN125  | 100m³/h<br>DN150 |  |
| Cold Storage tank (optional)    | 150L                                                                                                                                                                                                                                                                                                                                                                                                                                                                                                                                                                                                                                                                                                                                                                                                                                                                                                                                                                                                                                                                                                                                                                                                                                                                                                                                                                                                                                                                                                                                                                                                                                                                                                                                                                                                                                                                                                                                                                                                                                                                                                                           | 200L                       | 250L             | 350L             | 500L             | 600L                        | 750L             | /                | /                | /                |  |
| Expansion tank (standard)       | 100L                                                                                                                                                                                                                                                                                                                                                                                                                                                                                                                                                                                                                                                                                                                                                                                                                                                                                                                                                                                                                                                                                                                                                                                                                                                                                                                                                                                                                                                                                                                                                                                                                                                                                                                                                                                                                                                                                                                                                                                                                                                                                                                           | 175L                       | 250L             | 350L             | 500L             | 600L                        | 750L             | /                | /                | /                |  |
| Compressor                      | Emerson Copeland Dorin semi-closed compressor Carlyle                                                                                                                                                                                                                                                                                                                                                                                                                                                                                                                                                                                                                                                                                                                                                                                                                                                                                                                                                                                                                                                                                                                                                                                                                                                                                                                                                                                                                                                                                                                                                                                                                                                                                                                                                                                                                                                                                                                                                                                                                                                                          |                            |                  |                  |                  |                             |                  |                  |                  |                  |  |
| Safety<br>Protection            | Plate heat exchanger                                                                                                                                                                                                                                                                                                                                                                                                                                                                                                                                                                                                                                                                                                                                                                                                                                                                                                                                                                                                                                                                                                                                                                                                                                                                                                                                                                                                                                                                                                                                                                                                                                                                                                                                                                                                                                                                                                                                                                                                                                                                                                           |                            |                  |                  |                  |                             |                  |                  |                  |                  |  |
| Refrigerant                     | R404A /R507C                                                                                                                                                                                                                                                                                                                                                                                                                                                                                                                                                                                                                                                                                                                                                                                                                                                                                                                                                                                                                                                                                                                                                                                                                                                                                                                                                                                                                                                                                                                                                                                                                                                                                                                                                                                                                                                                                                                                                                                                                                                                                                                   |                            |                  |                  |                  |                             |                  |                  |                  |                  |  |
| Secondary<br>refrigerant        | Non-corrosive liquid, aqueous ethanol solution, aqueous glycol solution, etc.                                                                                                                                                                                                                                                                                                                                                                                                                                                                                                                                                                                                                                                                                                                                                                                                                                                                                                                                                                                                                                                                                                                                                                                                                                                                                                                                                                                                                                                                                                                                                                                                                                                                                                                                                                                                                                                                                                                                                                                                                                                  |                            |                  |                  |                  |                             |                  |                  |                  |                  |  |
| Safety<br>Protection            | High pressure protect; water supply cut-off protection; over-current protection; leakage protection; sequential and phase failure protection; High temperature protection; Sensor Failure protection etc. multi-safety protection                                                                                                                                                                                                                                                                                                                                                                                                                                                                                                                                                                                                                                                                                                                                                                                                                                                                                                                                                                                                                                                                                                                                                                                                                                                                                                                                                                                                                                                                                                                                                                                                                                                                                                                                                                                                                                                                                              |                            |                  |                  |                  |                             |                  |                  |                  |                  |  |
| Level Indicator                 | Adopt glass liquid level indication                                                                                                                                                                                                                                                                                                                                                                                                                                                                                                                                                                                                                                                                                                                                                                                                                                                                                                                                                                                                                                                                                                                                                                                                                                                                                                                                                                                                                                                                                                                                                                                                                                                                                                                                                                                                                                                                                                                                                                                                                                                                                            |                            |                  |                  |                  |                             |                  |                  |                  |                  |  |
| Piping material                 | Expansion tank, cold storage tank and circulation pipeline are all made of SUS304                                                                                                                                                                                                                                                                                                                                                                                                                                                                                                                                                                                                                                                                                                                                                                                                                                                                                                                                                                                                                                                                                                                                                                                                                                                                                                                                                                                                                                                                                                                                                                                                                                                                                                                                                                                                                                                                                                                                                                                                                                              |                            |                  |                  |                  |                             |                  |                  |                  |                  |  |
| Case material                   | Channel steel + square tube + cold rolled plate sealing plate Spray                                                                                                                                                                                                                                                                                                                                                                                                                                                                                                                                                                                                                                                                                                                                                                                                                                                                                                                                                                                                                                                                                                                                                                                                                                                                                                                                                                                                                                                                                                                                                                                                                                                                                                                                                                                                                                                                                                                                                                                                                                                            |                            |                  |                  |                  |                             |                  |                  |                  |                  |  |
| Operation Panel                 | 7-inch color touch screen display, temperature curve record                                                                                                                                                                                                                                                                                                                                                                                                                                                                                                                                                                                                                                                                                                                                                                                                                                                                                                                                                                                                                                                                                                                                                                                                                                                                                                                                                                                                                                                                                                                                                                                                                                                                                                                                                                                                                                                                                                                                                                                                                                                                    |                            |                  |                  |                  |                             |                  |                  |                  |                  |  |
| Control System                  | PLC&Module                                                                                                                                                                                                                                                                                                                                                                                                                                                                                                                                                                                                                                                                                                                                                                                                                                                                                                                                                                                                                                                                                                                                                                                                                                                                                                                                                                                                                                                                                                                                                                                                                                                                                                                                                                                                                                                                                                                                                                                                                                                                                                                     |                            |                  |                  |                  |                             |                  |                  |                  |                  |  |
| Circulation<br>Pump             | LNEYA Mangetic Pump                                                                                                                                                                                                                                                                                                                                                                                                                                                                                                                                                                                                                                                                                                                                                                                                                                                                                                                                                                                                                                                                                                                                                                                                                                                                                                                                                                                                                                                                                                                                                                                                                                                                                                                                                                                                                                                                                                                                                                                                                                                                                                            |                            |                  |                  |                  |                             |                  |                  |                  |                  |  |
| Evaporator                      | Casing type water-cooled condenser / tube-type water-cooled condenser                                                                                                                                                                                                                                                                                                                                                                                                                                                                                                                                                                                                                                                                                                                                                                                                                                                                                                                                                                                                                                                                                                                                                                                                                                                                                                                                                                                                                                                                                                                                                                                                                                                                                                                                                                                                                                                                                                                                                                                                                                                          |                            |                  |                  |                  |                             |                  |                  |                  |                  |  |
| Condenser                       | AORI plate heat exchanger                                                                                                                                                                                                                                                                                                                                                                                                                                                                                                                                                                                                                                                                                                                                                                                                                                                                                                                                                                                                                                                                                                                                                                                                                                                                                                                                                                                                                                                                                                                                                                                                                                                                                                                                                                                                                                                                                                                                                                                                                                                                                                      |                            |                  |                  |                  |                             |                  |                  |                  |                  |  |
| Refrigeration accessory         | Oil separators, drying filters, mirrors, etc. use Emerson/Danfoss and other brands                                                                                                                                                                                                                                                                                                                                                                                                                                                                                                                                                                                                                                                                                                                                                                                                                                                                                                                                                                                                                                                                                                                                                                                                                                                                                                                                                                                                                                                                                                                                                                                                                                                                                                                                                                                                                                                                                                                                                                                                                                             |                            |                  |                  |                  |                             |                  |                  |                  |                  |  |
| Electric                        | AC contactors, intermediate relays, circuit breakers, etc. are Schneider / ABB brand                                                                                                                                                                                                                                                                                                                                                                                                                                                                                                                                                                                                                                                                                                                                                                                                                                                                                                                                                                                                                                                                                                                                                                                                                                                                                                                                                                                                                                                                                                                                                                                                                                                                                                                                                                                                                                                                                                                                                                                                                                           |                            |                  |                  |                  |                             |                  |                  |                  |                  |  |
| Closed<br>Circulation<br>System | The whole system is a full closed circulation, there is no oil mist at high temperature and no water vapor at low temperature, pressure do not rise up when system is running. The system will supplement oil automatically at low temperature                                                                                                                                                                                                                                                                                                                                                                                                                                                                                                                                                                                                                                                                                                                                                                                                                                                                                                                                                                                                                                                                                                                                                                                                                                                                                                                                                                                                                                                                                                                                                                                                                                                                                                                                                                                                                                                                                 |                            |                  |                  |                  |                             |                  |                  |                  |                  |  |
| Dimension cm                    | 100*150<br>*185                                                                                                                                                                                                                                                                                                                                                                                                                                                                                                                                                                                                                                                                                                                                                                                                                                                                                                                                                                                                                                                                                                                                                                                                                                                                                                                                                                                                                                                                                                                                                                                                                                                                                                                                                                                                                                                                                                                                                                                                                                                                                                                | 100*150<br>*185            | 205*145<br>*205  | 205*145<br>*205  | 205*145<br>*175  | 245*145<br>*205             | 300*160<br>*225  | 350*160<br>*205  | 400*160<br>*225  | 500*200<br>*225  |  |
| Power max<br>380V 50HZ          | 12kW                                                                                                                                                                                                                                                                                                                                                                                                                                                                                                                                                                                                                                                                                                                                                                                                                                                                                                                                                                                                                                                                                                                                                                                                                                                                                                                                                                                                                                                                                                                                                                                                                                                                                                                                                                                                                                                                                                                                                                                                                                                                                                                           | 19kW                       | 28kW             | 38kW             | 50kW             | 61kW                        | 86kW             | 127kW            | 167kW            | 247kW            |  |
| dB                              | within 75 dB within 80 dB within 90 dB                                                                                                                                                                                                                                                                                                                                                                                                                                                                                                                                                                                                                                                                                                                                                                                                                                                                                                                                                                                                                                                                                                                                                                                                                                                                                                                                                                                                                                                                                                                                                                                                                                                                                                                                                                                                                                                                                                                                                                                                                                                                                         |                            |                  |                  |                  |                             | 1                |                  |                  |                  |  |
| Weight(kg)                      | 800kg                                                                                                                                                                                                                                                                                                                                                                                                                                                                                                                                                                                                                                                                                                                                                                                                                                                                                                                                                                                                                                                                                                                                                                                                                                                                                                                                                                                                                                                                                                                                                                                                                                                                                                                                                                                                                                                                                                                                                                                                                                                                                                                          | 950kg                      | 1100kg           | 1350kg           | 1500kg           | 1800kg                      | 2400kg           | 3100kg           | 3600kg           | 5000kg           |  |
| Throttle type                   |                                                                                                                                                                                                                                                                                                                                                                                                                                                                                                                                                                                                                                                                                                                                                                                                                                                                                                                                                                                                                                                                                                                                                                                                                                                                                                                                                                                                                                                                                                                                                                                                                                                                                                                                                                                                                                                                                                                                                                                                                                                                                                                                | Electronic expansion valve |                  |                  |                  |                             |                  |                  |                  |                  |  |
|                                 | List of the opportunity of the contract of the |                            |                  |                  |                  |                             |                  |                  |                  |                  |  |