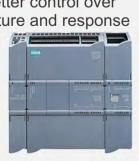

## **LC Series**

| Model                           | LC12W                                                                                                                                                                                                                                                                                                                                                                                                                                                                                                                                                                                                                                                                                                                                                                                                                                                                                                                                                                                                                                                                                                                                                                                                                                                                                                                                                                                                                                                                                                                                                                                                                                                                                                                                                                                                                                                                                                                                                                                                                                                                                                                          | LC20W                      | LC30W            | LC40W            | LC60W            | LC80W                       | LC120W           | LC180W           | LC240W           | LC360W           |  |
|---------------------------------|--------------------------------------------------------------------------------------------------------------------------------------------------------------------------------------------------------------------------------------------------------------------------------------------------------------------------------------------------------------------------------------------------------------------------------------------------------------------------------------------------------------------------------------------------------------------------------------------------------------------------------------------------------------------------------------------------------------------------------------------------------------------------------------------------------------------------------------------------------------------------------------------------------------------------------------------------------------------------------------------------------------------------------------------------------------------------------------------------------------------------------------------------------------------------------------------------------------------------------------------------------------------------------------------------------------------------------------------------------------------------------------------------------------------------------------------------------------------------------------------------------------------------------------------------------------------------------------------------------------------------------------------------------------------------------------------------------------------------------------------------------------------------------------------------------------------------------------------------------------------------------------------------------------------------------------------------------------------------------------------------------------------------------------------------------------------------------------------------------------------------------|----------------------------|------------------|------------------|------------------|-----------------------------|------------------|------------------|------------------|------------------|--|
| Temp. Range                     | -25°C~-5°C                                                                                                                                                                                                                                                                                                                                                                                                                                                                                                                                                                                                                                                                                                                                                                                                                                                                                                                                                                                                                                                                                                                                                                                                                                                                                                                                                                                                                                                                                                                                                                                                                                                                                                                                                                                                                                                                                                                                                                                                                                                                                                                     |                            |                  |                  |                  |                             |                  |                  |                  |                  |  |
| Cooling Capacity<br>At -20°C    | 12kW                                                                                                                                                                                                                                                                                                                                                                                                                                                                                                                                                                                                                                                                                                                                                                                                                                                                                                                                                                                                                                                                                                                                                                                                                                                                                                                                                                                                                                                                                                                                                                                                                                                                                                                                                                                                                                                                                                                                                                                                                                                                                                                           | 20kW                       | 30kW             | 40kW             | 60kW             | 80kW                        | 120kW            | 180kW            | 240kW            | 360kW            |  |
|                                 | 10320<br>Kcal/h                                                                                                                                                                                                                                                                                                                                                                                                                                                                                                                                                                                                                                                                                                                                                                                                                                                                                                                                                                                                                                                                                                                                                                                                                                                                                                                                                                                                                                                                                                                                                                                                                                                                                                                                                                                                                                                                                                                                                                                                                                                                                                                | 17200<br>Kcal/h            | 25800<br>Kcal/h  | 34400<br>Kcal/h  | 51600<br>Kcal/h  | 68800<br>Kcal/h             | 103200<br>Kcal/h | 154800<br>Kcal/h | 206400<br>Kcal/h | 309600<br>Kcal/h |  |
| Circulation<br>Pump Info        | 6.6m³/h<br>1.2bar                                                                                                                                                                                                                                                                                                                                                                                                                                                                                                                                                                                                                                                                                                                                                                                                                                                                                                                                                                                                                                                                                                                                                                                                                                                                                                                                                                                                                                                                                                                                                                                                                                                                                                                                                                                                                                                                                                                                                                                                                                                                                                              | 9m³/h<br>1.2bar            | 15m³/h<br>2.5bar | 15m³/h<br>2.5bar | 25m³/h<br>2.5bar | 25m³/h<br>2.5bar            | 25m³/h<br>2.5bar | /                | /                | /                |  |
| Inlet&outlet connection size    | DN-25                                                                                                                                                                                                                                                                                                                                                                                                                                                                                                                                                                                                                                                                                                                                                                                                                                                                                                                                                                                                                                                                                                                                                                                                                                                                                                                                                                                                                                                                                                                                                                                                                                                                                                                                                                                                                                                                                                                                                                                                                                                                                                                          | DN-25                      | DN-32            | DN-32            | DN-40            | DN-40                       | DN-40            | DN-50            | DN-50            | DN-65            |  |
| Cooling Water<br>At 30 degree   | 8m³/h<br>DN40                                                                                                                                                                                                                                                                                                                                                                                                                                                                                                                                                                                                                                                                                                                                                                                                                                                                                                                                                                                                                                                                                                                                                                                                                                                                                                                                                                                                                                                                                                                                                                                                                                                                                                                                                                                                                                                                                                                                                                                                                                                                                                                  | 10m³/h<br>DN40             | 16m³/h<br>DN50   | 20m³/h<br>DN65   | 25m³/h<br>DN65   | 30m <sup>3</sup> /h<br>DN80 | 38m³/h<br>DN80   | 55m³/h<br>DN100  | 70m³/h<br>DN125  | 100m³/h<br>DN150 |  |
| Cold Storage tank (optional)    | 150L                                                                                                                                                                                                                                                                                                                                                                                                                                                                                                                                                                                                                                                                                                                                                                                                                                                                                                                                                                                                                                                                                                                                                                                                                                                                                                                                                                                                                                                                                                                                                                                                                                                                                                                                                                                                                                                                                                                                                                                                                                                                                                                           | 200L                       | 250L             | 350L             | 500L             | 600L                        | 750L             | /                | /                | /                |  |
| Expansion tank (standard)       | 100L                                                                                                                                                                                                                                                                                                                                                                                                                                                                                                                                                                                                                                                                                                                                                                                                                                                                                                                                                                                                                                                                                                                                                                                                                                                                                                                                                                                                                                                                                                                                                                                                                                                                                                                                                                                                                                                                                                                                                                                                                                                                                                                           | 175L                       | 250L             | 350L             | 500L             | 600L                        | 750L             | /                | /                | /                |  |
| Compressor                      | Emerson Copeland Dorin semi-closed compressor Carlyle                                                                                                                                                                                                                                                                                                                                                                                                                                                                                                                                                                                                                                                                                                                                                                                                                                                                                                                                                                                                                                                                                                                                                                                                                                                                                                                                                                                                                                                                                                                                                                                                                                                                                                                                                                                                                                                                                                                                                                                                                                                                          |                            |                  |                  |                  |                             |                  |                  |                  |                  |  |
| Safety<br>Protection            | Plate heat exchanger                                                                                                                                                                                                                                                                                                                                                                                                                                                                                                                                                                                                                                                                                                                                                                                                                                                                                                                                                                                                                                                                                                                                                                                                                                                                                                                                                                                                                                                                                                                                                                                                                                                                                                                                                                                                                                                                                                                                                                                                                                                                                                           |                            |                  |                  |                  |                             |                  |                  |                  |                  |  |
| Refrigerant                     | R404A /R507C                                                                                                                                                                                                                                                                                                                                                                                                                                                                                                                                                                                                                                                                                                                                                                                                                                                                                                                                                                                                                                                                                                                                                                                                                                                                                                                                                                                                                                                                                                                                                                                                                                                                                                                                                                                                                                                                                                                                                                                                                                                                                                                   |                            |                  |                  |                  |                             |                  |                  |                  |                  |  |
| Secondary<br>refrigerant        | Non-corrosive liquid, aqueous ethanol solution, aqueous glycol solution, etc.                                                                                                                                                                                                                                                                                                                                                                                                                                                                                                                                                                                                                                                                                                                                                                                                                                                                                                                                                                                                                                                                                                                                                                                                                                                                                                                                                                                                                                                                                                                                                                                                                                                                                                                                                                                                                                                                                                                                                                                                                                                  |                            |                  |                  |                  |                             |                  |                  |                  |                  |  |
| Safety<br>Protection            | High pressure protect; water supply cut-off protection; over-current protection; leakage protection; sequential and phase failure protection; High temperature protection; Sensor Failure protection etc. multi-safety protection                                                                                                                                                                                                                                                                                                                                                                                                                                                                                                                                                                                                                                                                                                                                                                                                                                                                                                                                                                                                                                                                                                                                                                                                                                                                                                                                                                                                                                                                                                                                                                                                                                                                                                                                                                                                                                                                                              |                            |                  |                  |                  |                             |                  |                  |                  |                  |  |
| Level Indicator                 | Adopt glass liquid level indication                                                                                                                                                                                                                                                                                                                                                                                                                                                                                                                                                                                                                                                                                                                                                                                                                                                                                                                                                                                                                                                                                                                                                                                                                                                                                                                                                                                                                                                                                                                                                                                                                                                                                                                                                                                                                                                                                                                                                                                                                                                                                            |                            |                  |                  |                  |                             |                  |                  |                  |                  |  |
| Piping material                 | Expansion tank, cold storage tank and circulation pipeline are all made of SUS304                                                                                                                                                                                                                                                                                                                                                                                                                                                                                                                                                                                                                                                                                                                                                                                                                                                                                                                                                                                                                                                                                                                                                                                                                                                                                                                                                                                                                                                                                                                                                                                                                                                                                                                                                                                                                                                                                                                                                                                                                                              |                            |                  |                  |                  |                             |                  |                  |                  |                  |  |
| Case material                   | Channel steel + square tube + cold rolled plate sealing plate Spray                                                                                                                                                                                                                                                                                                                                                                                                                                                                                                                                                                                                                                                                                                                                                                                                                                                                                                                                                                                                                                                                                                                                                                                                                                                                                                                                                                                                                                                                                                                                                                                                                                                                                                                                                                                                                                                                                                                                                                                                                                                            |                            |                  |                  |                  |                             |                  |                  |                  |                  |  |
| Operation Panel                 | 7-inch color touch screen display, temperature curve record                                                                                                                                                                                                                                                                                                                                                                                                                                                                                                                                                                                                                                                                                                                                                                                                                                                                                                                                                                                                                                                                                                                                                                                                                                                                                                                                                                                                                                                                                                                                                                                                                                                                                                                                                                                                                                                                                                                                                                                                                                                                    |                            |                  |                  |                  |                             |                  |                  |                  |                  |  |
| Control System                  | PLC&Module                                                                                                                                                                                                                                                                                                                                                                                                                                                                                                                                                                                                                                                                                                                                                                                                                                                                                                                                                                                                                                                                                                                                                                                                                                                                                                                                                                                                                                                                                                                                                                                                                                                                                                                                                                                                                                                                                                                                                                                                                                                                                                                     |                            |                  |                  |                  |                             |                  |                  |                  |                  |  |
| Circulation<br>Pump             | LNEYA Mangetic Pump                                                                                                                                                                                                                                                                                                                                                                                                                                                                                                                                                                                                                                                                                                                                                                                                                                                                                                                                                                                                                                                                                                                                                                                                                                                                                                                                                                                                                                                                                                                                                                                                                                                                                                                                                                                                                                                                                                                                                                                                                                                                                                            |                            |                  |                  |                  |                             |                  |                  |                  |                  |  |
| Evaporator                      | Casing type water-cooled condenser / tube-type water-cooled condenser                                                                                                                                                                                                                                                                                                                                                                                                                                                                                                                                                                                                                                                                                                                                                                                                                                                                                                                                                                                                                                                                                                                                                                                                                                                                                                                                                                                                                                                                                                                                                                                                                                                                                                                                                                                                                                                                                                                                                                                                                                                          |                            |                  |                  |                  |                             |                  |                  |                  |                  |  |
| Condenser                       | AORI plate heat exchanger                                                                                                                                                                                                                                                                                                                                                                                                                                                                                                                                                                                                                                                                                                                                                                                                                                                                                                                                                                                                                                                                                                                                                                                                                                                                                                                                                                                                                                                                                                                                                                                                                                                                                                                                                                                                                                                                                                                                                                                                                                                                                                      |                            |                  |                  |                  |                             |                  |                  |                  |                  |  |
| Refrigeration accessory         | Oil separators, drying filters, mirrors, etc. use Emerson/Danfoss and other brands                                                                                                                                                                                                                                                                                                                                                                                                                                                                                                                                                                                                                                                                                                                                                                                                                                                                                                                                                                                                                                                                                                                                                                                                                                                                                                                                                                                                                                                                                                                                                                                                                                                                                                                                                                                                                                                                                                                                                                                                                                             |                            |                  |                  |                  |                             |                  |                  |                  |                  |  |
| Electric                        | AC contactors, intermediate relays, circuit breakers, etc. are Schneider / ABB brand                                                                                                                                                                                                                                                                                                                                                                                                                                                                                                                                                                                                                                                                                                                                                                                                                                                                                                                                                                                                                                                                                                                                                                                                                                                                                                                                                                                                                                                                                                                                                                                                                                                                                                                                                                                                                                                                                                                                                                                                                                           |                            |                  |                  |                  |                             |                  |                  |                  |                  |  |
| Closed<br>Circulation<br>System | The whole system is a full closed circulation, there is no oil mist at high temperature and no water vapor at low temperature, pressure do not rise up when system is running. The system will supplement oil automatically at low temperature                                                                                                                                                                                                                                                                                                                                                                                                                                                                                                                                                                                                                                                                                                                                                                                                                                                                                                                                                                                                                                                                                                                                                                                                                                                                                                                                                                                                                                                                                                                                                                                                                                                                                                                                                                                                                                                                                 |                            |                  |                  |                  |                             |                  |                  |                  |                  |  |
| Dimension cm                    | 100*150<br>*185                                                                                                                                                                                                                                                                                                                                                                                                                                                                                                                                                                                                                                                                                                                                                                                                                                                                                                                                                                                                                                                                                                                                                                                                                                                                                                                                                                                                                                                                                                                                                                                                                                                                                                                                                                                                                                                                                                                                                                                                                                                                                                                | 100*150<br>*185            | 205*145<br>*205  | 205*145<br>*205  | 205*145<br>*175  | 245*145<br>*205             | 300*160<br>*225  | 350*160<br>*205  | 400*160<br>*225  | 500*200<br>*225  |  |
| Power max<br>380V 50HZ          | 12kW                                                                                                                                                                                                                                                                                                                                                                                                                                                                                                                                                                                                                                                                                                                                                                                                                                                                                                                                                                                                                                                                                                                                                                                                                                                                                                                                                                                                                                                                                                                                                                                                                                                                                                                                                                                                                                                                                                                                                                                                                                                                                                                           | 19kW                       | 28kW             | 38kW             | 50kW             | 61kW                        | 86kW             | 127kW            | 167kW            | 247kW            |  |
| dB                              | within 75 dB within 80 dB within 90 dB                                                                                                                                                                                                                                                                                                                                                                                                                                                                                                                                                                                                                                                                                                                                                                                                                                                                                                                                                                                                                                                                                                                                                                                                                                                                                                                                                                                                                                                                                                                                                                                                                                                                                                                                                                                                                                                                                                                                                                                                                                                                                         |                            |                  |                  |                  |                             | 1                |                  |                  |                  |  |
| Weight(kg)                      | 800kg                                                                                                                                                                                                                                                                                                                                                                                                                                                                                                                                                                                                                                                                                                                                                                                                                                                                                                                                                                                                                                                                                                                                                                                                                                                                                                                                                                                                                                                                                                                                                                                                                                                                                                                                                                                                                                                                                                                                                                                                                                                                                                                          | 950kg                      | 1100kg           | 1350kg           | 1500kg           | 1800kg                      | 2400kg           | 3100kg           | 3600kg           | 5000kg           |  |
| Throttle type                   |                                                                                                                                                                                                                                                                                                                                                                                                                                                                                                                                                                                                                                                                                                                                                                                                                                                                                                                                                                                                                                                                                                                                                                                                                                                                                                                                                                                                                                                                                                                                                                                                                                                                                                                                                                                                                                                                                                                                                                                                                                                                                                                                | Electronic expansion valve |                  |                  |                  |                             |                  |                  |                  |                  |  |
|                                 | List of the opportunity of the contract of the |                            |                  |                  |                  |                             |                  |                  |                  |                  |  |