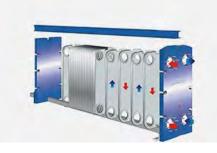

Plate Heat Exchanger Heat exchanger to improve the heat exchange efficiency per unit area

Temperature Control
Continuously adjust PID
parameters
Gives better control over
temperature and response
time

Communication Interface

## **LC Series**

| Model                           | LC12W                                                                                                                                                                                                                                                                                                                                                                                                                                                                                                                                                                                                                                                                                                                                                                                                                                                                                                                                                                                                                                                                                                                                                                                                                                                                                                                                                                                                                                                                                                                                                                                                                                                                                                                                                                                                                                                                                                                                                                                                                                                                                                                          | LC20W                      | LC30W            | LC40W            | LC60W            | LC80W                       | LC120W           | LC180W           | LC240W           | LC360W           |  |
|---------------------------------|--------------------------------------------------------------------------------------------------------------------------------------------------------------------------------------------------------------------------------------------------------------------------------------------------------------------------------------------------------------------------------------------------------------------------------------------------------------------------------------------------------------------------------------------------------------------------------------------------------------------------------------------------------------------------------------------------------------------------------------------------------------------------------------------------------------------------------------------------------------------------------------------------------------------------------------------------------------------------------------------------------------------------------------------------------------------------------------------------------------------------------------------------------------------------------------------------------------------------------------------------------------------------------------------------------------------------------------------------------------------------------------------------------------------------------------------------------------------------------------------------------------------------------------------------------------------------------------------------------------------------------------------------------------------------------------------------------------------------------------------------------------------------------------------------------------------------------------------------------------------------------------------------------------------------------------------------------------------------------------------------------------------------------------------------------------------------------------------------------------------------------|----------------------------|------------------|------------------|------------------|-----------------------------|------------------|------------------|------------------|------------------|--|
| Temp. Range                     | -25°C~-5°C                                                                                                                                                                                                                                                                                                                                                                                                                                                                                                                                                                                                                                                                                                                                                                                                                                                                                                                                                                                                                                                                                                                                                                                                                                                                                                                                                                                                                                                                                                                                                                                                                                                                                                                                                                                                                                                                                                                                                                                                                                                                                                                     |                            |                  |                  |                  |                             |                  |                  |                  |                  |  |
| Cooling Capacity<br>At -20°C    | 12kW                                                                                                                                                                                                                                                                                                                                                                                                                                                                                                                                                                                                                                                                                                                                                                                                                                                                                                                                                                                                                                                                                                                                                                                                                                                                                                                                                                                                                                                                                                                                                                                                                                                                                                                                                                                                                                                                                                                                                                                                                                                                                                                           | 20kW                       | 30kW             | 40kW             | 60kW             | 80kW                        | 120kW            | 180kW            | 240kW            | 360kW            |  |
|                                 | 10320<br>Kcal/h                                                                                                                                                                                                                                                                                                                                                                                                                                                                                                                                                                                                                                                                                                                                                                                                                                                                                                                                                                                                                                                                                                                                                                                                                                                                                                                                                                                                                                                                                                                                                                                                                                                                                                                                                                                                                                                                                                                                                                                                                                                                                                                | 17200<br>Kcal/h            | 25800<br>Kcal/h  | 34400<br>Kcal/h  | 51600<br>Kcal/h  | 68800<br>Kcal/h             | 103200<br>Kcal/h | 154800<br>Kcal/h | 206400<br>Kcal/h | 309600<br>Kcal/h |  |
| Circulation<br>Pump Info        | 6.6m³/h<br>1.2bar                                                                                                                                                                                                                                                                                                                                                                                                                                                                                                                                                                                                                                                                                                                                                                                                                                                                                                                                                                                                                                                                                                                                                                                                                                                                                                                                                                                                                                                                                                                                                                                                                                                                                                                                                                                                                                                                                                                                                                                                                                                                                                              | 9m³/h<br>1.2bar            | 15m³/h<br>2.5bar | 15m³/h<br>2.5bar | 25m³/h<br>2.5bar | 25m³/h<br>2.5bar            | 25m³/h<br>2.5bar | /                | /                | /                |  |
| Inlet&outlet connection size    | DN-25                                                                                                                                                                                                                                                                                                                                                                                                                                                                                                                                                                                                                                                                                                                                                                                                                                                                                                                                                                                                                                                                                                                                                                                                                                                                                                                                                                                                                                                                                                                                                                                                                                                                                                                                                                                                                                                                                                                                                                                                                                                                                                                          | DN-25                      | DN-32            | DN-32            | DN-40            | DN-40                       | DN-40            | DN-50            | DN-50            | DN-65            |  |
| Cooling Water<br>At 30 degree   | 8m³/h<br>DN40                                                                                                                                                                                                                                                                                                                                                                                                                                                                                                                                                                                                                                                                                                                                                                                                                                                                                                                                                                                                                                                                                                                                                                                                                                                                                                                                                                                                                                                                                                                                                                                                                                                                                                                                                                                                                                                                                                                                                                                                                                                                                                                  | 10m³/h<br>DN40             | 16m³/h<br>DN50   | 20m³/h<br>DN65   | 25m³/h<br>DN65   | 30m <sup>3</sup> /h<br>DN80 | 38m³/h<br>DN80   | 55m³/h<br>DN100  | 70m³/h<br>DN125  | 100m³/h<br>DN150 |  |
| Cold Storage tank (optional)    | 150L                                                                                                                                                                                                                                                                                                                                                                                                                                                                                                                                                                                                                                                                                                                                                                                                                                                                                                                                                                                                                                                                                                                                                                                                                                                                                                                                                                                                                                                                                                                                                                                                                                                                                                                                                                                                                                                                                                                                                                                                                                                                                                                           | 200L                       | 250L             | 350L             | 500L             | 600L                        | 750L             | /                | /                | /                |  |
| Expansion tank (standard)       | 100L                                                                                                                                                                                                                                                                                                                                                                                                                                                                                                                                                                                                                                                                                                                                                                                                                                                                                                                                                                                                                                                                                                                                                                                                                                                                                                                                                                                                                                                                                                                                                                                                                                                                                                                                                                                                                                                                                                                                                                                                                                                                                                                           | 175L                       | 250L             | 350L             | 500L             | 600L                        | 750L             | /                | /                | /                |  |
| Compressor                      | Emerson Copeland Dorin semi-closed compressor Carlyle                                                                                                                                                                                                                                                                                                                                                                                                                                                                                                                                                                                                                                                                                                                                                                                                                                                                                                                                                                                                                                                                                                                                                                                                                                                                                                                                                                                                                                                                                                                                                                                                                                                                                                                                                                                                                                                                                                                                                                                                                                                                          |                            |                  |                  |                  |                             |                  |                  |                  |                  |  |
| Safety<br>Protection            | Plate heat exchanger                                                                                                                                                                                                                                                                                                                                                                                                                                                                                                                                                                                                                                                                                                                                                                                                                                                                                                                                                                                                                                                                                                                                                                                                                                                                                                                                                                                                                                                                                                                                                                                                                                                                                                                                                                                                                                                                                                                                                                                                                                                                                                           |                            |                  |                  |                  |                             |                  |                  |                  |                  |  |
| Refrigerant                     | R404A /R507C                                                                                                                                                                                                                                                                                                                                                                                                                                                                                                                                                                                                                                                                                                                                                                                                                                                                                                                                                                                                                                                                                                                                                                                                                                                                                                                                                                                                                                                                                                                                                                                                                                                                                                                                                                                                                                                                                                                                                                                                                                                                                                                   |                            |                  |                  |                  |                             |                  |                  |                  |                  |  |
| Secondary<br>refrigerant        | Non-corrosive liquid, aqueous ethanol solution, aqueous glycol solution, etc.                                                                                                                                                                                                                                                                                                                                                                                                                                                                                                                                                                                                                                                                                                                                                                                                                                                                                                                                                                                                                                                                                                                                                                                                                                                                                                                                                                                                                                                                                                                                                                                                                                                                                                                                                                                                                                                                                                                                                                                                                                                  |                            |                  |                  |                  |                             |                  |                  |                  |                  |  |
| Safety<br>Protection            | High pressure protect; water supply cut-off protection; over-current protection; leakage protection; sequential and phase failure protection; High temperature protection; Sensor Failure protection etc. multi-safety protection                                                                                                                                                                                                                                                                                                                                                                                                                                                                                                                                                                                                                                                                                                                                                                                                                                                                                                                                                                                                                                                                                                                                                                                                                                                                                                                                                                                                                                                                                                                                                                                                                                                                                                                                                                                                                                                                                              |                            |                  |                  |                  |                             |                  |                  |                  |                  |  |
| Level Indicator                 | Adopt glass liquid level indication                                                                                                                                                                                                                                                                                                                                                                                                                                                                                                                                                                                                                                                                                                                                                                                                                                                                                                                                                                                                                                                                                                                                                                                                                                                                                                                                                                                                                                                                                                                                                                                                                                                                                                                                                                                                                                                                                                                                                                                                                                                                                            |                            |                  |                  |                  |                             |                  |                  |                  |                  |  |
| Piping material                 | Expansion tank, cold storage tank and circulation pipeline are all made of SUS304                                                                                                                                                                                                                                                                                                                                                                                                                                                                                                                                                                                                                                                                                                                                                                                                                                                                                                                                                                                                                                                                                                                                                                                                                                                                                                                                                                                                                                                                                                                                                                                                                                                                                                                                                                                                                                                                                                                                                                                                                                              |                            |                  |                  |                  |                             |                  |                  |                  |                  |  |
| Case material                   | Channel steel + square tube + cold rolled plate sealing plate Spray                                                                                                                                                                                                                                                                                                                                                                                                                                                                                                                                                                                                                                                                                                                                                                                                                                                                                                                                                                                                                                                                                                                                                                                                                                                                                                                                                                                                                                                                                                                                                                                                                                                                                                                                                                                                                                                                                                                                                                                                                                                            |                            |                  |                  |                  |                             |                  |                  |                  |                  |  |
| Operation Panel                 | 7-inch color touch screen display, temperature curve record                                                                                                                                                                                                                                                                                                                                                                                                                                                                                                                                                                                                                                                                                                                                                                                                                                                                                                                                                                                                                                                                                                                                                                                                                                                                                                                                                                                                                                                                                                                                                                                                                                                                                                                                                                                                                                                                                                                                                                                                                                                                    |                            |                  |                  |                  |                             |                  |                  |                  |                  |  |
| Control System                  | PLC&Module                                                                                                                                                                                                                                                                                                                                                                                                                                                                                                                                                                                                                                                                                                                                                                                                                                                                                                                                                                                                                                                                                                                                                                                                                                                                                                                                                                                                                                                                                                                                                                                                                                                                                                                                                                                                                                                                                                                                                                                                                                                                                                                     |                            |                  |                  |                  |                             |                  |                  |                  |                  |  |
| Circulation<br>Pump             | LNEYA Mangetic Pump                                                                                                                                                                                                                                                                                                                                                                                                                                                                                                                                                                                                                                                                                                                                                                                                                                                                                                                                                                                                                                                                                                                                                                                                                                                                                                                                                                                                                                                                                                                                                                                                                                                                                                                                                                                                                                                                                                                                                                                                                                                                                                            |                            |                  |                  |                  |                             |                  |                  |                  |                  |  |
| Evaporator                      | Casing type water-cooled condenser / tube-type water-cooled condenser                                                                                                                                                                                                                                                                                                                                                                                                                                                                                                                                                                                                                                                                                                                                                                                                                                                                                                                                                                                                                                                                                                                                                                                                                                                                                                                                                                                                                                                                                                                                                                                                                                                                                                                                                                                                                                                                                                                                                                                                                                                          |                            |                  |                  |                  |                             |                  |                  |                  |                  |  |
| Condenser                       | AORI plate heat exchanger                                                                                                                                                                                                                                                                                                                                                                                                                                                                                                                                                                                                                                                                                                                                                                                                                                                                                                                                                                                                                                                                                                                                                                                                                                                                                                                                                                                                                                                                                                                                                                                                                                                                                                                                                                                                                                                                                                                                                                                                                                                                                                      |                            |                  |                  |                  |                             |                  |                  |                  |                  |  |
| Refrigeration accessory         | Oil separators, drying filters, mirrors, etc. use Emerson/Danfoss and other brands                                                                                                                                                                                                                                                                                                                                                                                                                                                                                                                                                                                                                                                                                                                                                                                                                                                                                                                                                                                                                                                                                                                                                                                                                                                                                                                                                                                                                                                                                                                                                                                                                                                                                                                                                                                                                                                                                                                                                                                                                                             |                            |                  |                  |                  |                             |                  |                  |                  |                  |  |
| Electric                        | AC contactors, intermediate relays, circuit breakers, etc. are Schneider / ABB brand                                                                                                                                                                                                                                                                                                                                                                                                                                                                                                                                                                                                                                                                                                                                                                                                                                                                                                                                                                                                                                                                                                                                                                                                                                                                                                                                                                                                                                                                                                                                                                                                                                                                                                                                                                                                                                                                                                                                                                                                                                           |                            |                  |                  |                  |                             |                  |                  |                  |                  |  |
| Closed<br>Circulation<br>System | The whole system is a full closed circulation, there is no oil mist at high temperature and no water vapor at low temperature, pressure do not rise up when system is running. The system will supplement oil automatically at low temperature                                                                                                                                                                                                                                                                                                                                                                                                                                                                                                                                                                                                                                                                                                                                                                                                                                                                                                                                                                                                                                                                                                                                                                                                                                                                                                                                                                                                                                                                                                                                                                                                                                                                                                                                                                                                                                                                                 |                            |                  |                  |                  |                             |                  |                  |                  |                  |  |
| Dimension cm                    | 100*150<br>*185                                                                                                                                                                                                                                                                                                                                                                                                                                                                                                                                                                                                                                                                                                                                                                                                                                                                                                                                                                                                                                                                                                                                                                                                                                                                                                                                                                                                                                                                                                                                                                                                                                                                                                                                                                                                                                                                                                                                                                                                                                                                                                                | 100*150<br>*185            | 205*145<br>*205  | 205*145<br>*205  | 205*145<br>*175  | 245*145<br>*205             | 300*160<br>*225  | 350*160<br>*205  | 400*160<br>*225  | 500*200<br>*225  |  |
| Power max<br>380V 50HZ          | 12kW                                                                                                                                                                                                                                                                                                                                                                                                                                                                                                                                                                                                                                                                                                                                                                                                                                                                                                                                                                                                                                                                                                                                                                                                                                                                                                                                                                                                                                                                                                                                                                                                                                                                                                                                                                                                                                                                                                                                                                                                                                                                                                                           | 19kW                       | 28kW             | 38kW             | 50kW             | 61kW                        | 86kW             | 127kW            | 167kW            | 247kW            |  |
| dB                              | within 75 dB within 80 dB within 90 dB                                                                                                                                                                                                                                                                                                                                                                                                                                                                                                                                                                                                                                                                                                                                                                                                                                                                                                                                                                                                                                                                                                                                                                                                                                                                                                                                                                                                                                                                                                                                                                                                                                                                                                                                                                                                                                                                                                                                                                                                                                                                                         |                            |                  |                  |                  |                             | 1                |                  |                  |                  |  |
| Weight(kg)                      | 800kg                                                                                                                                                                                                                                                                                                                                                                                                                                                                                                                                                                                                                                                                                                                                                                                                                                                                                                                                                                                                                                                                                                                                                                                                                                                                                                                                                                                                                                                                                                                                                                                                                                                                                                                                                                                                                                                                                                                                                                                                                                                                                                                          | 950kg                      | 1100kg           | 1350kg           | 1500kg           | 1800kg                      | 2400kg           | 3100kg           | 3600kg           | 5000kg           |  |
| Throttle type                   |                                                                                                                                                                                                                                                                                                                                                                                                                                                                                                                                                                                                                                                                                                                                                                                                                                                                                                                                                                                                                                                                                                                                                                                                                                                                                                                                                                                                                                                                                                                                                                                                                                                                                                                                                                                                                                                                                                                                                                                                                                                                                                                                | Electronic expansion valve |                  |                  |                  |                             |                  |                  |                  |                  |  |
|                                 | List of the opportunity of the contract of the |                            |                  |                  |                  |                             |                  |                  |                  |                  |  |