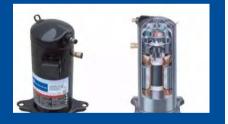

## **LC Series**

| Model                           | LC12W                                                                                                                                                                                                                                                                                                                                                                                                                                                                                                                                                                                                                                                                                                                                                                                                                                                                                                                                                                                                                                                                                                                                                                                                                                                                                                                                                                                                                                                                                                                                                                                                                                                                                                                                                                                                                                                                                                                                                                                                                                                                                                                          | LC20W                      | LC30W            | LC40W            | LC60W            | LC80W                       | LC120W           | LC180W           | LC240W           | LC360W           |  |
|---------------------------------|--------------------------------------------------------------------------------------------------------------------------------------------------------------------------------------------------------------------------------------------------------------------------------------------------------------------------------------------------------------------------------------------------------------------------------------------------------------------------------------------------------------------------------------------------------------------------------------------------------------------------------------------------------------------------------------------------------------------------------------------------------------------------------------------------------------------------------------------------------------------------------------------------------------------------------------------------------------------------------------------------------------------------------------------------------------------------------------------------------------------------------------------------------------------------------------------------------------------------------------------------------------------------------------------------------------------------------------------------------------------------------------------------------------------------------------------------------------------------------------------------------------------------------------------------------------------------------------------------------------------------------------------------------------------------------------------------------------------------------------------------------------------------------------------------------------------------------------------------------------------------------------------------------------------------------------------------------------------------------------------------------------------------------------------------------------------------------------------------------------------------------|----------------------------|------------------|------------------|------------------|-----------------------------|------------------|------------------|------------------|------------------|--|
| Temp. Range                     | -25°C~-5°C                                                                                                                                                                                                                                                                                                                                                                                                                                                                                                                                                                                                                                                                                                                                                                                                                                                                                                                                                                                                                                                                                                                                                                                                                                                                                                                                                                                                                                                                                                                                                                                                                                                                                                                                                                                                                                                                                                                                                                                                                                                                                                                     |                            |                  |                  |                  |                             |                  |                  |                  |                  |  |
| Cooling Capacity<br>At -20°C    | 12kW                                                                                                                                                                                                                                                                                                                                                                                                                                                                                                                                                                                                                                                                                                                                                                                                                                                                                                                                                                                                                                                                                                                                                                                                                                                                                                                                                                                                                                                                                                                                                                                                                                                                                                                                                                                                                                                                                                                                                                                                                                                                                                                           | 20kW                       | 30kW             | 40kW             | 60kW             | 80kW                        | 120kW            | 180kW            | 240kW            | 360kW            |  |
|                                 | 10320<br>Kcal/h                                                                                                                                                                                                                                                                                                                                                                                                                                                                                                                                                                                                                                                                                                                                                                                                                                                                                                                                                                                                                                                                                                                                                                                                                                                                                                                                                                                                                                                                                                                                                                                                                                                                                                                                                                                                                                                                                                                                                                                                                                                                                                                | 17200<br>Kcal/h            | 25800<br>Kcal/h  | 34400<br>Kcal/h  | 51600<br>Kcal/h  | 68800<br>Kcal/h             | 103200<br>Kcal/h | 154800<br>Kcal/h | 206400<br>Kcal/h | 309600<br>Kcal/h |  |
| Circulation<br>Pump Info        | 6.6m³/h<br>1.2bar                                                                                                                                                                                                                                                                                                                                                                                                                                                                                                                                                                                                                                                                                                                                                                                                                                                                                                                                                                                                                                                                                                                                                                                                                                                                                                                                                                                                                                                                                                                                                                                                                                                                                                                                                                                                                                                                                                                                                                                                                                                                                                              | 9m³/h<br>1.2bar            | 15m³/h<br>2.5bar | 15m³/h<br>2.5bar | 25m³/h<br>2.5bar | 25m³/h<br>2.5bar            | 25m³/h<br>2.5bar | /                | /                | /                |  |
| Inlet&outlet connection size    | DN-25                                                                                                                                                                                                                                                                                                                                                                                                                                                                                                                                                                                                                                                                                                                                                                                                                                                                                                                                                                                                                                                                                                                                                                                                                                                                                                                                                                                                                                                                                                                                                                                                                                                                                                                                                                                                                                                                                                                                                                                                                                                                                                                          | DN-25                      | DN-32            | DN-32            | DN-40            | DN-40                       | DN-40            | DN-50            | DN-50            | DN-65            |  |
| Cooling Water<br>At 30 degree   | 8m³/h<br>DN40                                                                                                                                                                                                                                                                                                                                                                                                                                                                                                                                                                                                                                                                                                                                                                                                                                                                                                                                                                                                                                                                                                                                                                                                                                                                                                                                                                                                                                                                                                                                                                                                                                                                                                                                                                                                                                                                                                                                                                                                                                                                                                                  | 10m³/h<br>DN40             | 16m³/h<br>DN50   | 20m³/h<br>DN65   | 25m³/h<br>DN65   | 30m <sup>3</sup> /h<br>DN80 | 38m³/h<br>DN80   | 55m³/h<br>DN100  | 70m³/h<br>DN125  | 100m³/h<br>DN150 |  |
| Cold Storage tank (optional)    | 150L                                                                                                                                                                                                                                                                                                                                                                                                                                                                                                                                                                                                                                                                                                                                                                                                                                                                                                                                                                                                                                                                                                                                                                                                                                                                                                                                                                                                                                                                                                                                                                                                                                                                                                                                                                                                                                                                                                                                                                                                                                                                                                                           | 200L                       | 250L             | 350L             | 500L             | 600L                        | 750L             | /                | /                | /                |  |
| Expansion tank (standard)       | 100L                                                                                                                                                                                                                                                                                                                                                                                                                                                                                                                                                                                                                                                                                                                                                                                                                                                                                                                                                                                                                                                                                                                                                                                                                                                                                                                                                                                                                                                                                                                                                                                                                                                                                                                                                                                                                                                                                                                                                                                                                                                                                                                           | 175L                       | 250L             | 350L             | 500L             | 600L                        | 750L             | /                | /                | /                |  |
| Compressor                      | Emerson Copeland Dorin semi-closed compressor Carlyle                                                                                                                                                                                                                                                                                                                                                                                                                                                                                                                                                                                                                                                                                                                                                                                                                                                                                                                                                                                                                                                                                                                                                                                                                                                                                                                                                                                                                                                                                                                                                                                                                                                                                                                                                                                                                                                                                                                                                                                                                                                                          |                            |                  |                  |                  |                             |                  |                  |                  |                  |  |
| Safety<br>Protection            | Plate heat exchanger                                                                                                                                                                                                                                                                                                                                                                                                                                                                                                                                                                                                                                                                                                                                                                                                                                                                                                                                                                                                                                                                                                                                                                                                                                                                                                                                                                                                                                                                                                                                                                                                                                                                                                                                                                                                                                                                                                                                                                                                                                                                                                           |                            |                  |                  |                  |                             |                  |                  |                  |                  |  |
| Refrigerant                     | R404A /R507C                                                                                                                                                                                                                                                                                                                                                                                                                                                                                                                                                                                                                                                                                                                                                                                                                                                                                                                                                                                                                                                                                                                                                                                                                                                                                                                                                                                                                                                                                                                                                                                                                                                                                                                                                                                                                                                                                                                                                                                                                                                                                                                   |                            |                  |                  |                  |                             |                  |                  |                  |                  |  |
| Secondary<br>refrigerant        | Non-corrosive liquid, aqueous ethanol solution, aqueous glycol solution, etc.                                                                                                                                                                                                                                                                                                                                                                                                                                                                                                                                                                                                                                                                                                                                                                                                                                                                                                                                                                                                                                                                                                                                                                                                                                                                                                                                                                                                                                                                                                                                                                                                                                                                                                                                                                                                                                                                                                                                                                                                                                                  |                            |                  |                  |                  |                             |                  |                  |                  |                  |  |
| Safety<br>Protection            | High pressure protect; water supply cut-off protection; over-current protection; leakage protection; sequential and phase failure protection; High temperature protection; Sensor Failure protection etc. multi-safety protection                                                                                                                                                                                                                                                                                                                                                                                                                                                                                                                                                                                                                                                                                                                                                                                                                                                                                                                                                                                                                                                                                                                                                                                                                                                                                                                                                                                                                                                                                                                                                                                                                                                                                                                                                                                                                                                                                              |                            |                  |                  |                  |                             |                  |                  |                  |                  |  |
| Level Indicator                 | Adopt glass liquid level indication                                                                                                                                                                                                                                                                                                                                                                                                                                                                                                                                                                                                                                                                                                                                                                                                                                                                                                                                                                                                                                                                                                                                                                                                                                                                                                                                                                                                                                                                                                                                                                                                                                                                                                                                                                                                                                                                                                                                                                                                                                                                                            |                            |                  |                  |                  |                             |                  |                  |                  |                  |  |
| Piping material                 | Expansion tank, cold storage tank and circulation pipeline are all made of SUS304                                                                                                                                                                                                                                                                                                                                                                                                                                                                                                                                                                                                                                                                                                                                                                                                                                                                                                                                                                                                                                                                                                                                                                                                                                                                                                                                                                                                                                                                                                                                                                                                                                                                                                                                                                                                                                                                                                                                                                                                                                              |                            |                  |                  |                  |                             |                  |                  |                  |                  |  |
| Case material                   | Channel steel + square tube + cold rolled plate sealing plate Spray                                                                                                                                                                                                                                                                                                                                                                                                                                                                                                                                                                                                                                                                                                                                                                                                                                                                                                                                                                                                                                                                                                                                                                                                                                                                                                                                                                                                                                                                                                                                                                                                                                                                                                                                                                                                                                                                                                                                                                                                                                                            |                            |                  |                  |                  |                             |                  |                  |                  |                  |  |
| Operation Panel                 | 7-inch color touch screen display, temperature curve record                                                                                                                                                                                                                                                                                                                                                                                                                                                                                                                                                                                                                                                                                                                                                                                                                                                                                                                                                                                                                                                                                                                                                                                                                                                                                                                                                                                                                                                                                                                                                                                                                                                                                                                                                                                                                                                                                                                                                                                                                                                                    |                            |                  |                  |                  |                             |                  |                  |                  |                  |  |
| Control System                  | PLC&Module                                                                                                                                                                                                                                                                                                                                                                                                                                                                                                                                                                                                                                                                                                                                                                                                                                                                                                                                                                                                                                                                                                                                                                                                                                                                                                                                                                                                                                                                                                                                                                                                                                                                                                                                                                                                                                                                                                                                                                                                                                                                                                                     |                            |                  |                  |                  |                             |                  |                  |                  |                  |  |
| Circulation<br>Pump             | LNEYA Mangetic Pump                                                                                                                                                                                                                                                                                                                                                                                                                                                                                                                                                                                                                                                                                                                                                                                                                                                                                                                                                                                                                                                                                                                                                                                                                                                                                                                                                                                                                                                                                                                                                                                                                                                                                                                                                                                                                                                                                                                                                                                                                                                                                                            |                            |                  |                  |                  |                             |                  |                  |                  |                  |  |
| Evaporator                      | Casing type water-cooled condenser / tube-type water-cooled condenser                                                                                                                                                                                                                                                                                                                                                                                                                                                                                                                                                                                                                                                                                                                                                                                                                                                                                                                                                                                                                                                                                                                                                                                                                                                                                                                                                                                                                                                                                                                                                                                                                                                                                                                                                                                                                                                                                                                                                                                                                                                          |                            |                  |                  |                  |                             |                  |                  |                  |                  |  |
| Condenser                       | AORI plate heat exchanger                                                                                                                                                                                                                                                                                                                                                                                                                                                                                                                                                                                                                                                                                                                                                                                                                                                                                                                                                                                                                                                                                                                                                                                                                                                                                                                                                                                                                                                                                                                                                                                                                                                                                                                                                                                                                                                                                                                                                                                                                                                                                                      |                            |                  |                  |                  |                             |                  |                  |                  |                  |  |
| Refrigeration accessory         | Oil separators, drying filters, mirrors, etc. use Emerson/Danfoss and other brands                                                                                                                                                                                                                                                                                                                                                                                                                                                                                                                                                                                                                                                                                                                                                                                                                                                                                                                                                                                                                                                                                                                                                                                                                                                                                                                                                                                                                                                                                                                                                                                                                                                                                                                                                                                                                                                                                                                                                                                                                                             |                            |                  |                  |                  |                             |                  |                  |                  |                  |  |
| Electric                        | AC contactors, intermediate relays, circuit breakers, etc. are Schneider / ABB brand                                                                                                                                                                                                                                                                                                                                                                                                                                                                                                                                                                                                                                                                                                                                                                                                                                                                                                                                                                                                                                                                                                                                                                                                                                                                                                                                                                                                                                                                                                                                                                                                                                                                                                                                                                                                                                                                                                                                                                                                                                           |                            |                  |                  |                  |                             |                  |                  |                  |                  |  |
| Closed<br>Circulation<br>System | The whole system is a full closed circulation, there is no oil mist at high temperature and no water vapor at low temperature, pressure do not rise up when system is running. The system will supplement oil automatically at low temperature                                                                                                                                                                                                                                                                                                                                                                                                                                                                                                                                                                                                                                                                                                                                                                                                                                                                                                                                                                                                                                                                                                                                                                                                                                                                                                                                                                                                                                                                                                                                                                                                                                                                                                                                                                                                                                                                                 |                            |                  |                  |                  |                             |                  |                  |                  |                  |  |
| Dimension cm                    | 100*150<br>*185                                                                                                                                                                                                                                                                                                                                                                                                                                                                                                                                                                                                                                                                                                                                                                                                                                                                                                                                                                                                                                                                                                                                                                                                                                                                                                                                                                                                                                                                                                                                                                                                                                                                                                                                                                                                                                                                                                                                                                                                                                                                                                                | 100*150<br>*185            | 205*145<br>*205  | 205*145<br>*205  | 205*145<br>*175  | 245*145<br>*205             | 300*160<br>*225  | 350*160<br>*205  | 400*160<br>*225  | 500*200<br>*225  |  |
| Power max<br>380V 50HZ          | 12kW                                                                                                                                                                                                                                                                                                                                                                                                                                                                                                                                                                                                                                                                                                                                                                                                                                                                                                                                                                                                                                                                                                                                                                                                                                                                                                                                                                                                                                                                                                                                                                                                                                                                                                                                                                                                                                                                                                                                                                                                                                                                                                                           | 19kW                       | 28kW             | 38kW             | 50kW             | 61kW                        | 86kW             | 127kW            | 167kW            | 247kW            |  |
| dB                              | within 75 dB within 80 dB within 90 dB                                                                                                                                                                                                                                                                                                                                                                                                                                                                                                                                                                                                                                                                                                                                                                                                                                                                                                                                                                                                                                                                                                                                                                                                                                                                                                                                                                                                                                                                                                                                                                                                                                                                                                                                                                                                                                                                                                                                                                                                                                                                                         |                            |                  |                  |                  |                             | 1                |                  |                  |                  |  |
| Weight(kg)                      | 800kg                                                                                                                                                                                                                                                                                                                                                                                                                                                                                                                                                                                                                                                                                                                                                                                                                                                                                                                                                                                                                                                                                                                                                                                                                                                                                                                                                                                                                                                                                                                                                                                                                                                                                                                                                                                                                                                                                                                                                                                                                                                                                                                          | 950kg                      | 1100kg           | 1350kg           | 1500kg           | 1800kg                      | 2400kg           | 3100kg           | 3600kg           | 5000kg           |  |
| Throttle type                   |                                                                                                                                                                                                                                                                                                                                                                                                                                                                                                                                                                                                                                                                                                                                                                                                                                                                                                                                                                                                                                                                                                                                                                                                                                                                                                                                                                                                                                                                                                                                                                                                                                                                                                                                                                                                                                                                                                                                                                                                                                                                                                                                | Electronic expansion valve |                  |                  |                  |                             |                  |                  |                  |                  |  |
|                                 | List of the opportunity of the contract of the |                            |                  |                  |                  |                             |                  |                  |                  |                  |  |